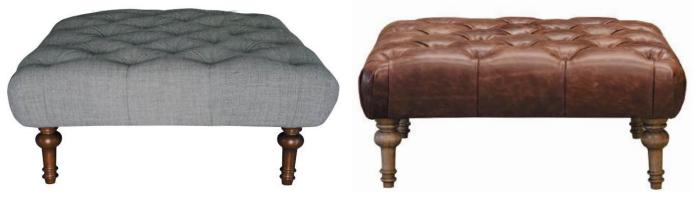

Dinky design with traditional styling and a plethora of fabrics to choose from. Available in a wide variety of fabrics and leathers.

FOOT STOOL SHOWN IN ARTISAN PLAIN STONE AND JIN BROWN W: 90cm H: 38cm D: 90cm